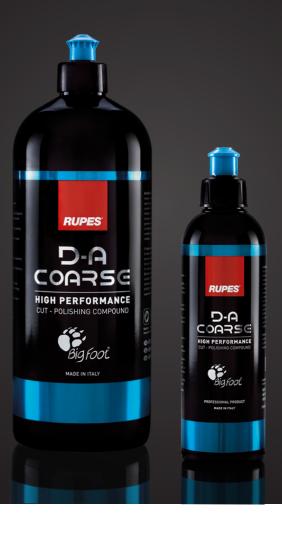

## D-A COARSE

## HIGH-PERFORMANCE CUT-POLISHING COMPOUND

Recomended for Dual Action Polishers

GEAR DRIVEN

RANDOM ORBITAL

FORMULATED AND PRODUCED BY RUPES IN ITALY

**RUPES D-A COARSE** is the latest high-performance compound from RUPES designed for maximum efficiency. This fast cutting compound is ideal for users who want quick defect removal and smooth user experience on every type of paint. The formulation is optimized to achieve the best performance if used with RUPES Coarse blue foam, DA wool pads, or coarse microfiber discs together with BigFoot Dual Action Polishers, including both random orbital and gear-driven tools.

D-A Coarse represents a significant advancement in the world of cutting compound performance and finishes with excellent clarity, low dusting, and easy wipe off.